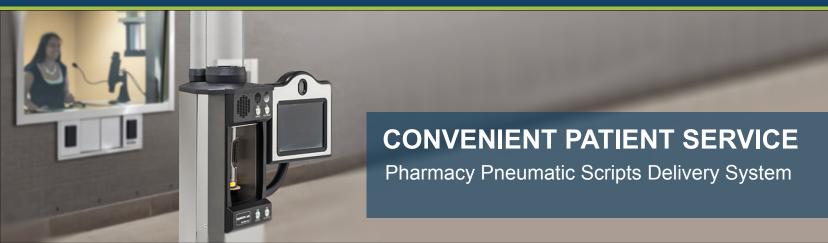

The Hamilton Pharmacy Pneumatic Scripts Delivery System is customized for each pharmacy to ensure optimal functionality in every installation. The complete system includes customer and operator units, tubing, and Audio/Video communications equipment. The system can be configured with overhead and/or underground tubing to fit the needs of each store.

## **FEATURES**

- Easy customer input through call and send buttons located in dual locations offers comfort to your costumer in various sized vehicles
- Quick and clear communication using integrated two-way audio equipment
- Privacy options with audio handsets
- Video communication options integrate seamlessly with the audio system (Operator only or two-way operator and customer video available)
- Various carrier styles and sizes to fit your package transport requirements
- Available with either overhead and/ or underground tubing (systems can include both if needed)
- Customer units have a small footprint with front service access to limit space required
- Our new turbine design offers an integrated air power motor package for easy service access, which will reduce down time during servicing
- Designed with a sleek, weather resistant stainless steel exterior