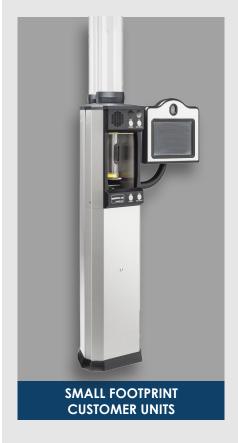

## **FEATURES**

- Easy customer input through call and send buttons located in dual locations offers comfort to your costumer in various sized vehicles
- Quick and clear communication using integrated two-way audio equipment
- Privacy options with audio handsets
- Video communication options integrate seamlessly with the audio system (Operator only or two-way operator and customer video available)
- Various carrier styles and sizes to fit your package transport requirements
- Available with either overhead and/ or underground tubing (systems can include both if needed)
- Customer units have a small footprint with front service access to limit space required
- Our new turbine design offers an integrated air power motor package for easy service access, which will reduce down time during servicing
- Designed with a sleek, weather resistant stainless steel exterior