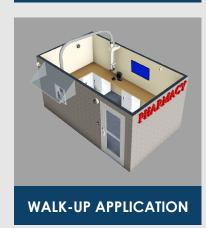

The Hamilton Pharmacy Pneumatic Scripts Delivery System is customized for each pharmacy to ensure optimal functionality in every installation. The complete system includes customer and operator units, tubing, and Audio/Video communications equipment. The system can be configured with overhead and/or underground tubing to fit the needs of each store.