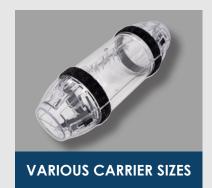

## **FEATURES**

- Easy customer input through call and send buttons located in dual locations offers comfort to your costumer in various sized vehicles
- Quick and clear communication using integrated two-way audio equipment
- Privacy options with audio handsets
- Video communication options integrate seamlessly with the audio system (Operator only or two-way operator and customer video available)
- Various carrier styles and sizes to fit your package transport requirements
- Available with either overhead and/ or underground tubing (systems can include both if needed)
- Customer units have a small footprint with front service access to limit space required
- Our new turbine design offers an integrated air power motor package for easy service access, which will reduce down time during servicing
- Designed with a sleek, weather resistant stainless steel exterior